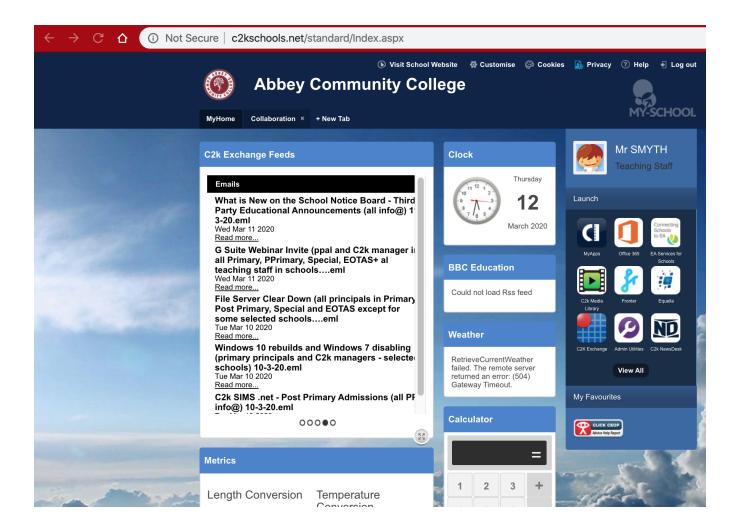

# Logging on to Myschool

### Click on office 365

### Click on view all

Click on G suite for education

Click on Google Classroom

Use school email address as shown