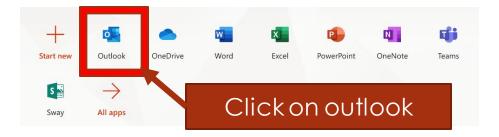

Accessing C2K & Google at home



## http://www.c2kschools.net

|                                | Record your details |
|--------------------------------|---------------------|
| MY-SCHOOL Username:            |                     |
| ssmyth533 Password:            |                     |
|                                |                     |
| Accessibility Guidelines LOGIN |                     |
| Forgotten Password             |                     |

# Logging on to Myschool









### Click on office 365









### Click on view all



Click on G suite for education





Click on Google Classroom





Use school email address as shown



# Active Directory Federated Services V3

Sign in with your organizational account

sabbott123@c2ken.net

•••••

Sign in

Use c2k username and password as shown above





Any classes you are a member of are shown above.

To join a new class press the + sign



Joining the class – insert the code given to you by your teacher.