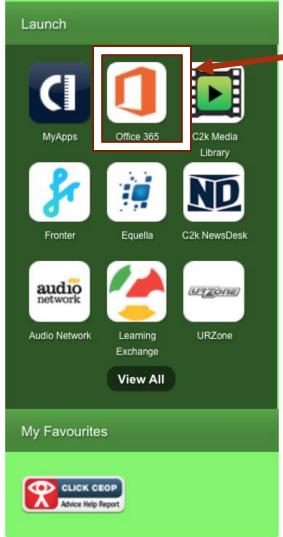

Accessing C2K & Google at home



## http://www.c2kschools.net

|                                | Record your details |
|--------------------------------|---------------------|
| MY-SCHOOL Username:            |                     |
| ssmyth533 Password:            |                     |
|                                |                     |
| Accessibility Guidelines LOGIN |                     |
| Forgotten Password             |                     |

# Logging on to Myschool









### Click on office 365









### Click on view all



Click on G suite for education





Click on Google Classroom





Use school email address as shown



# Active Directory Federated Services V3

Sign in with your organizational account

sabbott123@c2ken.net

•••••

Sign in

Use c2k username and password as shown above





Any classes you are a member of are shown above.

To join a new class press the + sign



Joining the class – insert the code given to you by your teacher.