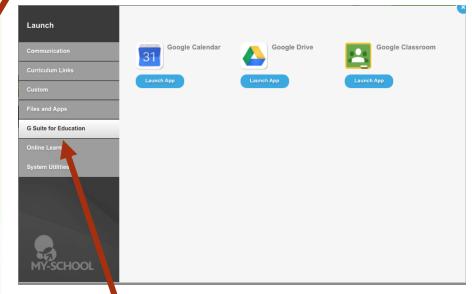

### Click on view all

Click on G suite for education

Click on Google Classroom

Use school email address as shown