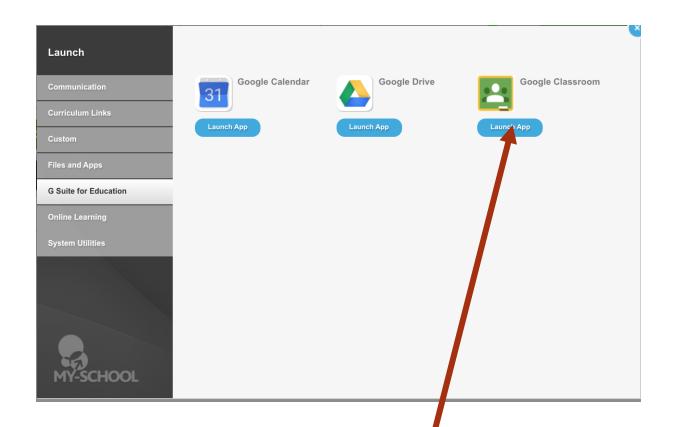

### Click on view all

Click on G suite for education

Click on Google Classroom

Use school email address as shown