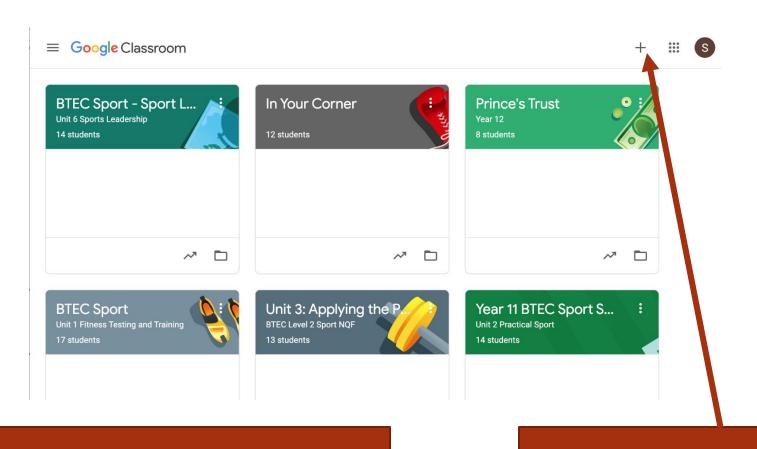

# Active Directory Federated Services V3

Sign in with your organizational account

sabbott123@c2ken.net

•••••

Sign in

Use c2k username and password as shown above

Any classes you are a member of are shown above.