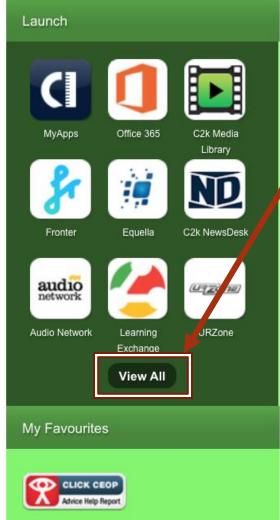

### Click on office 365

### Click on view all

Click on G suite for education

Click on Google Classroom

Use school email address as shown