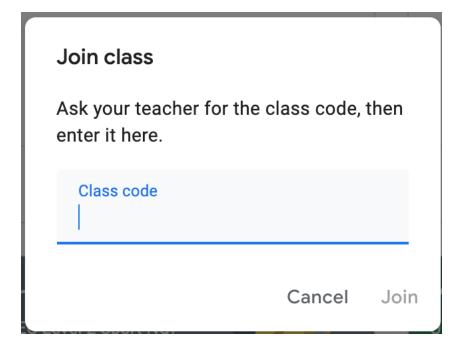

To join a new class press the + sign

Joining the class – insert the code given to you by your teacher.