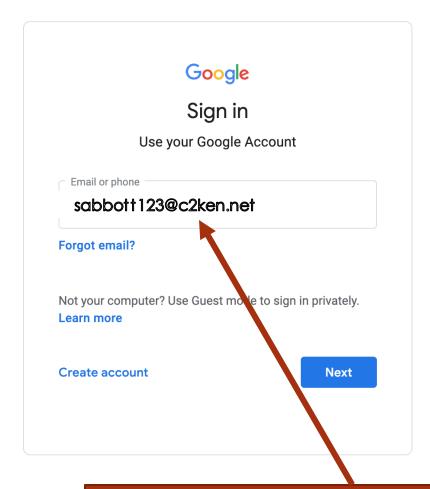

### Click on view all

Click on G suite for education

Click on Google Classroom

Use school email address as shown

# Active Directory Federated Services V3

Sign in with your organizational account

sabbott123@c2ken.net

•••••

Sign in

Use c2k username and password as shown above

Any classes you are a member of are shown above.